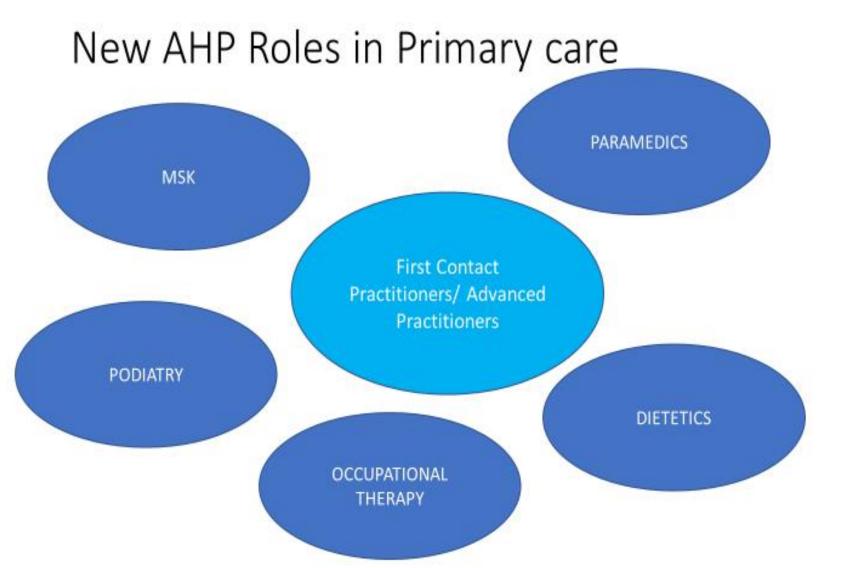

### Roadmap Timelines

- MSK Landed October 2020
- PARAMEDICS Landed January
- PODIATRY Late February 2021
- DIETETICS Spring 2021
- OT Spring 2021