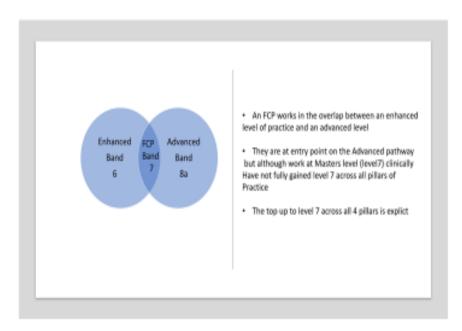

#### What is an advanced practitioner?

| Pre Registration<br>Degree                       | Postgraduate learning in practice | Primary care training for First Contact Roles Portfolio routes and taught HEI module                                                       | Entry to Primary<br>Care |         |
|--------------------------------------------------|-----------------------------------|--------------------------------------------------------------------------------------------------------------------------------------------|--------------------------|---------|
| With the inclusion of placements in primary care | MINIMUM of 3 YEARS                | Minimum of 4-6 month portfolio routes; theory (so verified PRIOR to entry in Stage 2 completed in Taught FCP HEI level 7 module: 10 months | stage 1)<br>nto PC.      | ractice |