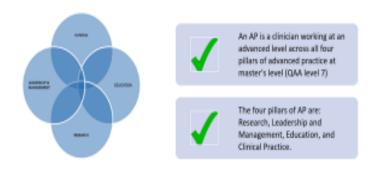

#### What is an advanced practitioner?

| Pre Registration<br>Degree                       | Postgraduate learning in practice | Primary care training for First Contact Roles Portfolio routes and taught HEI module                                                       | Entry to Primary<br>Care |         |
|--------------------------------------------------|-----------------------------------|--------------------------------------------------------------------------------------------------------------------------------------------|--------------------------|---------|
| With the inclusion of placements in primary care | MINIMUM of 3 YEARS                | Minimum of 4-6 month portfolio routes; theory (so verified PRIOR to entry in Stage 2 completed in Taught FCP HEI level 7 module: 10 months | stage 1)<br>nto PC.      | ractice |